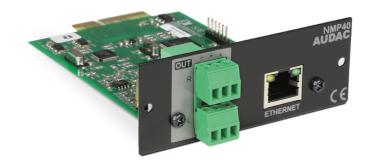

# Audio Streaming Sourcecon™ Module

## System specifications:

| Connection |      | SourceCon™ interface card slot |
|------------|------|--------------------------------|
| Inputs     |      | RJ45 (Ethernet)                |
| Outputs    | Туре | Balanced stereo line outputs   |